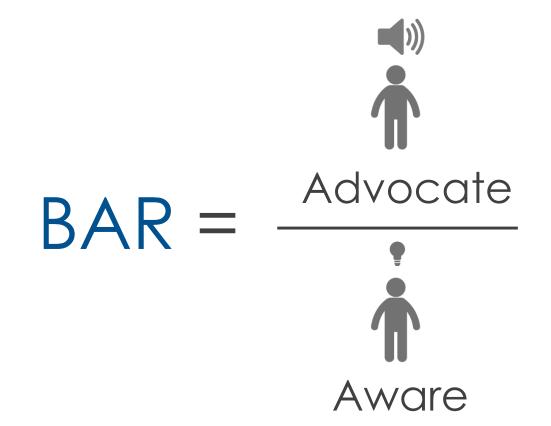

# BAR

Brand Advocacy Ratio

HERMAWAN KARTAJAYA

Twitter: @hermawank

# The Brand Advocacy Ratio (BAR)

# What BAR really means

arketeers

UB COMMUNITY AGAZINE NET RADIO