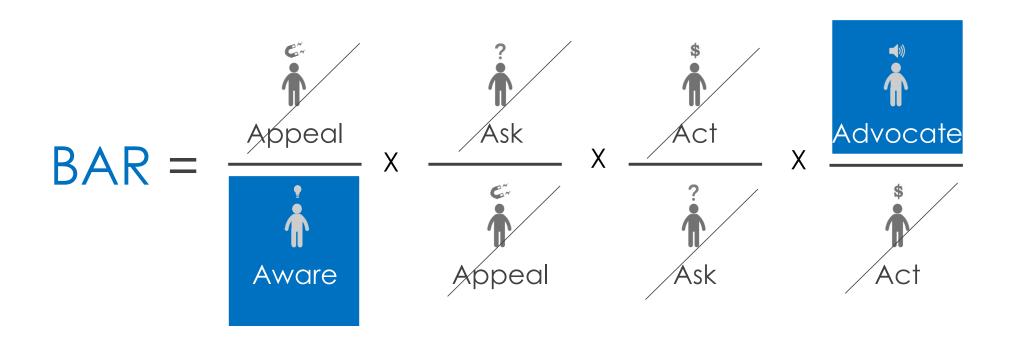

# BAR

Brand Advocacy Ratio

HERMAWAN KARTAJAYA

Twitter: @hermawank

# The Brand Advocacy Ratio (BAR)

# What BAR really means

arketeers

UB COMMUNITY AGAZINE NET RADIO