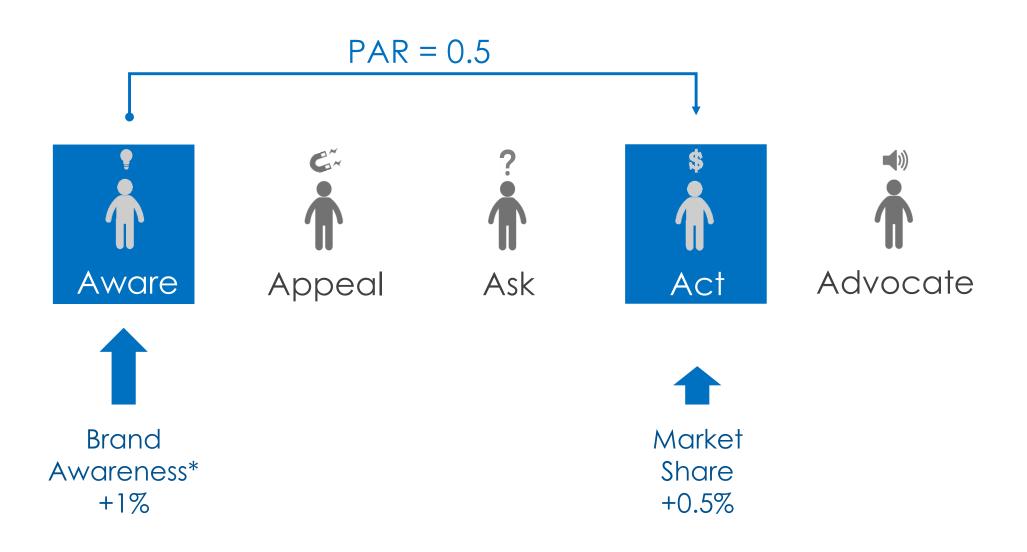

is Conservative

### The Largest Gangnam Sytle Flash Mob is in Indonesia







### Indonesia is Low Tech

### 4th largest Facebook users in the world Jakarta is the Capital City of Twitter 55 mio. Internet users









# WHY:

# WHAT Is The New Reality?

## HOW:

# Force of Change in Indonesia





# The Next President: Jokowi

#### **The Next President**

MarkPlus

MARKPLUS.INC

Consulting

MarkPlus

Institute



#### MarkPlus Insight

# The Next President: Jokowi

### **The Next President**



MarkPlus MarkPlus MarkPlus Consulting Institute Insight

MARKPLUS.INC



# Customer Path: From Individual to Social

keteers





# PAR

Purchase Action Ratio

# BAR

Brand Advocacy Ratio

HERMAWAN KARTAJAYA

Twitter: @hermawank



# The Purchase Action Ratio (PAR)





# What PAR really means





arketeers

# The Brand Advocacy Ratio (BAR)





# What BAR really means



arketeers

UB COMMUNITY AGAZINE NET RADIO



# Customer Path Across Industry Types







# The Ideal Customer Path: Bow Tie





# Fix the Gap



Х

MarkPlus Insight

- Brand positioning and differentiation
- Marketing Communication

MarkPlus Institute

MarkPlus Consulting

MARKPLUS, INC

CURIOSITY Àsk Àsk Appeal

Х

- Community marketing
- Social media marketing

*xeteers* 



- Channel management
- Sales force management



- Service blueprint & customer care
- Loyalty program



# **MARKPLUS**INC

Knowledge Insight Solution