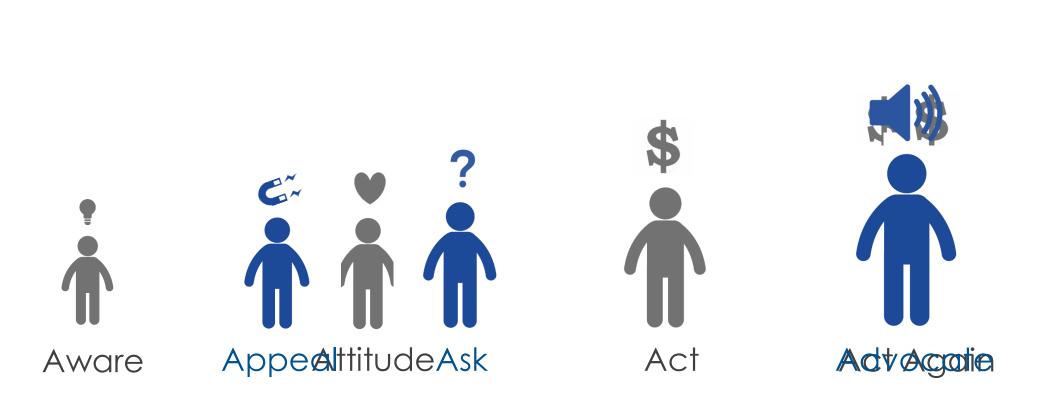

# Customer Path: From Individual to Social

keteers

# The Purchase Action Ratio (PAR)

# The Brand Advocacy Ratio (BAR)