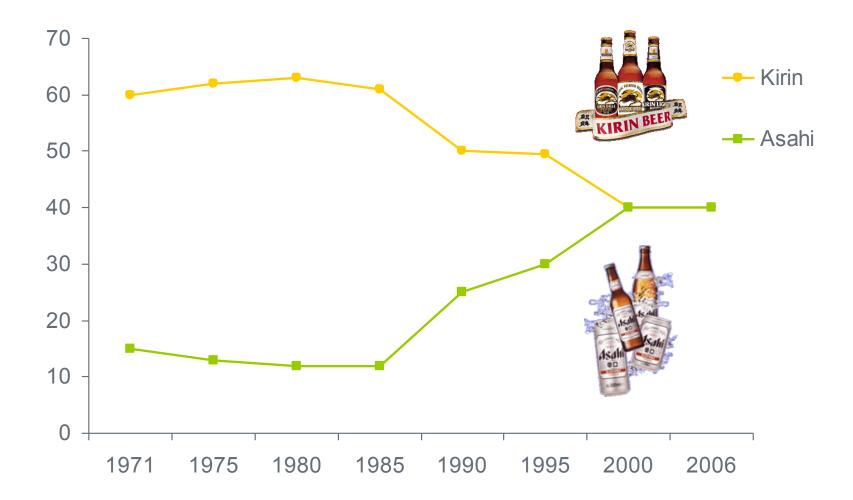

#### Prophet

# From Brand to Subcategory Competition



DAVID A. AAKER Professor Emeritus, Haas Berkeley Vice Chairman, Prophet Blog: davidaaker.com

> World Marketing Summit, Tokyo September, 2014

> > Proprietary and confidential Do not distribute

### Asahi-Kirin Beer War



## The Only Way to Grow (with Rare Exceptions)













My Brand Is Better Than Your Brand Marketing In Defined Category

Create a "Must Have" VS. Which Defines a New Subcategory

Winning— Competitors Not Preferred Winning— Competitors Not Considered

# Brand Competition











### How to Win Subcategory Competition

## 1. Create a "Must Have" that Defines a New Subcategory

## Innovation—Don't Have to be First









How to Win Subcategory Competition

1. Create a "Must Have" that Defines a New Subcategory

## 2. Make Sure The Subcategory Wins

## **Reframing a Category**

2007



Cloth Like & Dry

Pampers Effect on Baby's Sleep •Faster •30 minutes more •50% less distraction

## Pampers Golden Sleep Campaign



Sound Sleep Sound Development

2012 Disposable Diaper Sales over 3